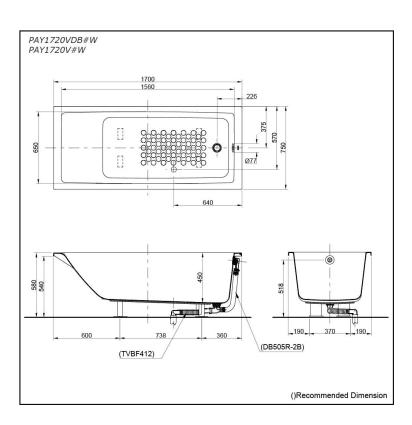

# pecifications

1700W x 750D x 580H mm Size:

Material: Acrylic **Actual Capacity:** 255L

Pop-up Waste:

Included Waste (PAY1720VDB#W) Not Include (PAY1720V#W)

# **P**arts description

Fittings is **not included.** 

- PAY1720VDB#W
  - Acrylic Non-Apron Bathtub
  - (w/o Hand Grip)
    w/ DB505R-2B (Pop-up Waste)
    w/ TVBF412 (Flexible Drain Hose)
- PAY1720V#W Acrylic Non-Apron Bathtub (w/o Hand Grip)

#### **Optional Parts**

- DB505R-2B (PAY1720V#W) Pop-up Waste
- TVBF412 (PAY1720V#W) Flexible Drain Hose

White