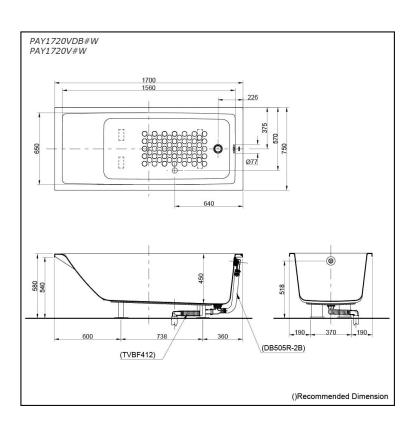

# pecifications

1700W x 750D x 580H mm Size:

Material: Acrylic **Actual Capacity:** 255L

Pop-up Waste:

Included Waste (PAY1720VDB#W) Not Include (PAY1720V#W)

# **P**arts description

Fittings is **not included.** 

- PAY1720VDB#W
  - Acrylic Non-Apron Bathtub
  - (w/o Hand Grip)
    w/ DB505R-2B (Pop-up Waste)
    w/ TVBF412 (Flexible Drain Hose)
- PAY1720V#W Acrylic Non-Apron Bathtub (w/o Hand Grip)

#### **Optional Parts**

- DB505R-2B (PAY1720V#W) Pop-up Waste
- TVBF412 (PAY1720V#W) Flexible Drain Hose

White