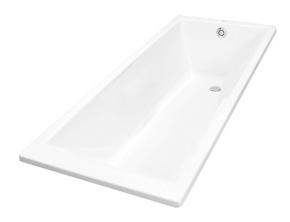

#### **ACRYLIC** Non-Apron Bathtub

## eatures

- Sleek Design with Seamless Joint
- Ideal curves, shapes and angles that fit user body naturally for maximum comfort
- Luxuriously deep bathing well