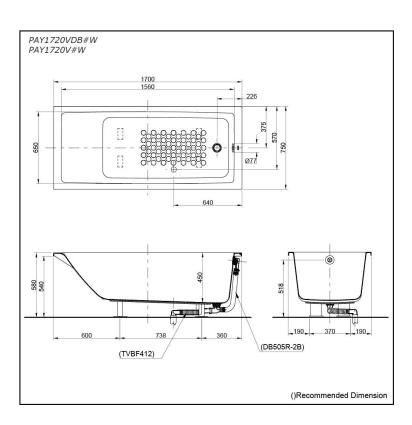

### PAY1720VDB#W **PAY1720V#W**

# pecifications

1700W x 750D x 580H mm Size:

Material: Acrylic **Actual Capacity:** 255L

Pop-up Waste:

Included Waste (PAY1720VDB#W) Not Include (PAY1720V#W)

# **P**arts description

Fittings is **not included.** 

- PAY1720VDB#W
  - Acrylic Non-Apron Bathtub
  - (w/o Hand Grip)
    w/ DB505R-2B (Pop-up Waste)
    w/ TVBF412 (Flexible Drain Hose)
- PAY1720V#W Acrylic Non-Apron Bathtub (w/o Hand Grip)

**Optional Parts** 

- DB505R-2B (PAY1720V#W) Pop-up Waste
- TVBF412 (PAY1720V#W) Flexible Drain Hose

White