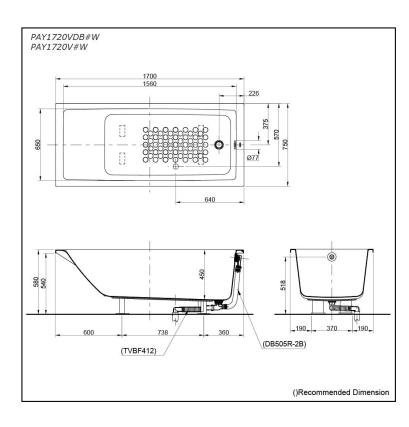

### pecifications

| Size:            | 1700W x 750D x 580H mm           |
|------------------|----------------------------------|
| Material:        | Acrylic                          |
| Actual Capacity: | 255L                             |
| Pop-up Waste:    | Included Waste<br>(PAY1720VDB#W) |

/aste /DB#W) Not Include (PAY1720V#W)

# Parts description

#### Fittings is not included.

- PAY1720VDB#W • Acrylic Non-Apron Bathtub (w/o Hand Grip) - w/ DB505R-2B (Pop-up Waste) - w/ TVBF412 (Flexible Drain Hose)
- PAY1720V#W . Acrylic Non-Apron Bathtub (w/o Hand Grip)

#### **Optional Parts**

- 0 DB505R-2B (PAY1720V#W) Pop-up Waste
- TVBF412 (PAY1720V#W) Flexible Drain Hose 0

olors С

White

02052024