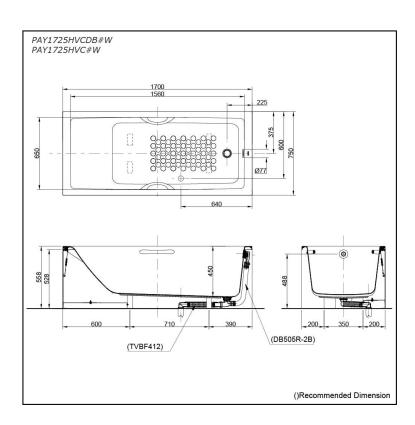

# Specifications 5

1700W x 750D x 558H mm Size:

Acrylic Material: **Actual Capacity:** 255L

Pop-up Waste: Included Waste

(PAY1725HVCDB#W) Not Include (PAY1725HVC#W)

# Parts description

Fittings is not included.

- PAY1725HVCDB#W
  - Acrylic Apron Bathtub (w/ Hand Grip)

  - w/ DB505R-2B (Pop-up Waste) w/ TVBF412 (Flexible Drain Hose)
- PAY1725HVC#W

Acrylic Apron Bathtub (w/ Hand Grip)

#### **Optional Parts**

- DB505R-2B (PAY1725HVC#W) Pop-up Waste
- TVBF412 (PAY1725HVC#W) Flexible Drain Hose

White