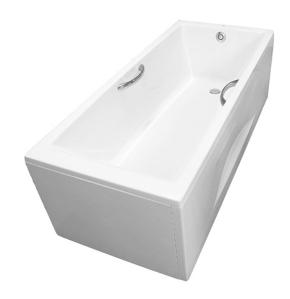

### **ACRYLIC** Apron Bathtub

## eatures

- Sleek Design with Seamless Joint
- Ideal curves, shapes and angles that fit user body naturally for maximum comfort
- Luxuriously deep bathing well
- Handgrips on both sides, considerate and