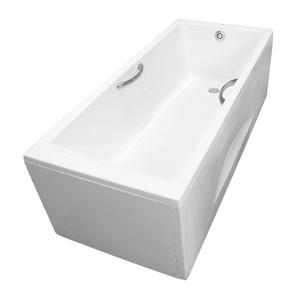

### ACRYLIC Apron Bathtub

## **a**eatures

- Sleek Design with Seamless Joint
- Ideal curves, shapes and angles that fit user body naturally for maximum comfort
- Luxuriously deep bathing well
- Handgrips on both sides, considerate and delicate