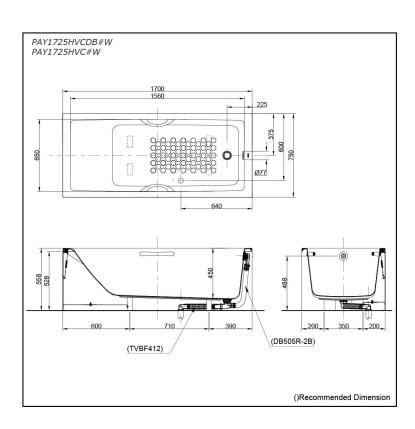

## PAY1725HVCDB#W PAY1725HVC#W

# **S**pecifications

Size: 1700W x 750D x 558H mm

Material: Acrylic
Actual Capacity: 255L

Pop-up Waste: Included Waste

(PAY1725HVCDB#W) Not Include (PAY1725HVC#W)

# Parts description

Fittings is not included.

- PAY1725HVCDB#W
  - Acrylic Apron Bathtub (w/ Hand Grip)
  - w/ DB505R-2B (Pop-up Waste) - w/ TVBF412 (Flexible Drain Hose)
- W/ TVBF412 (Flexible Drain in PAY1725HVC#W)
- Acrylic Apron Bathtub (w/ Hand Grip)

#### **Optional Parts**

- DB505R-2B (PAY1725HVC#W) Pop-up Waste
- TVBF412 (PAY1725HVC#W) Flexible Drain Hose

White