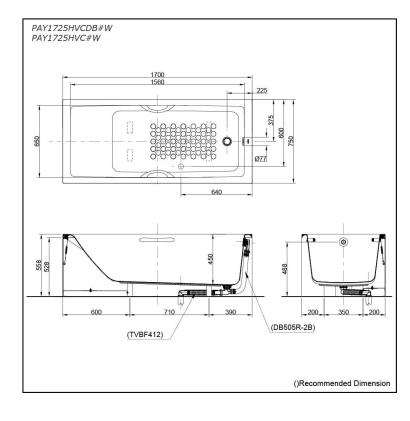

#### PAY1725HVCDB#W PAY1725HVC#W

## **S**pecifications

Size: Material: Actual Capacity: Pop-up Waste: 1700W x 750D x 558H mm Acrylic

city: 255L

Included Waste (PAY1725HVCDB#W) Not Include (PAY1725HVC#W)

# **P**arts description

Fittings is not included.

- PAY1725HVCDB#W Acrylic Apron Bathtub (w/ Hand Grip)
  - w/ DB505R-2B (Pop-up Waste) - w/ TVBF412 (Flexible Drain Hose)
- **PAY1725HVC#W** Acrylic Apron Bathtub (w/ Hand Grip)

#### **Optional Parts**

- DB505R-2B (PAY1725HVC#W) Pop-up Waste
- TVBF412 (PAY1725HVC#W) Flexible Drain Hose

White