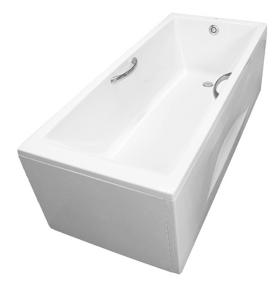

#### ACRYLIC Apron Bathtub

# Features

- Sleek Design with Seamless Joint
- Ideal curves, shapes and angles that fit user body naturally for maximum comfort
- Luxuriously deep bathing well
- Handgrips on both sides, considerate and delicate