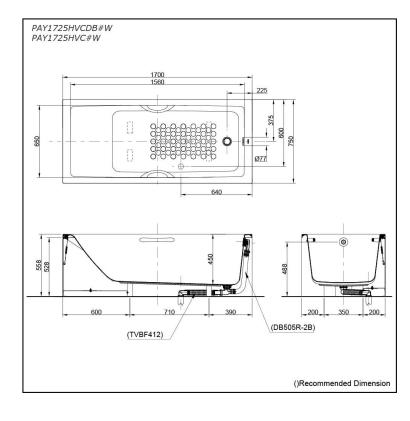

#### PAY1725HVCDB#W PAY1725HVC#W

## **S**pecifications

Size: Material: Actual Capacity: Pop-up Waste: 1700W x 750D x 558H mm Acrylic

acity: 255L

Included Waste (PAY1725HVCDB#W) Not Include (PAY1725HVC#W)

# **P**arts description

Fittings is not included.

- PAY1725HVCDB#W Acrylic Apron Bathtub (w/ Hand Grip)
  - w/ DB505R-2B (Pop-up Waste) - w/ TVBF412 (Flexible Drain Hose)
- **PAY1725HVC#W** Acrylic Apron Bathtub (w/ Hand Grip)

#### **Optional Parts**

- DB505R-2B (PAY1725HVC#W) Pop-up Waste
- TVBF412 (PAY1725HVC#W) Flexible Drain Hose

White