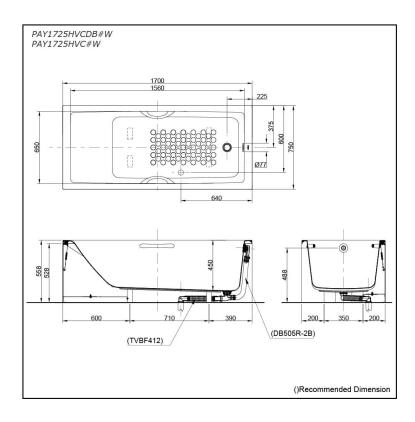

# Specifications 5

1700W x 750D x 558H mm Size:

Acrylic Material: **Actual Capacity:** 255L

Pop-up Waste: Included Waste

(PAY1725HVCDB#W) Not Include (PAY1725HVC#W)

# Parts description

Fittings is not included.

- PAY1725HVCDB#W
  - Acrylic Apron Bathtub (w/ Hand Grip)
  - w/ DB505R-2B (Pop-up Waste) w/ TVBF412 (Flexible Drain Hose)
- PAY1725HVC#W Acrylic Apron Bathtub (w/ Hand Grip)

#### **Optional Parts**

- DB505R-2B (PAY1725HVC#W) Pop-up Waste
- TVBF412 (PAY1725HVC#W) Flexible Drain Hose

White