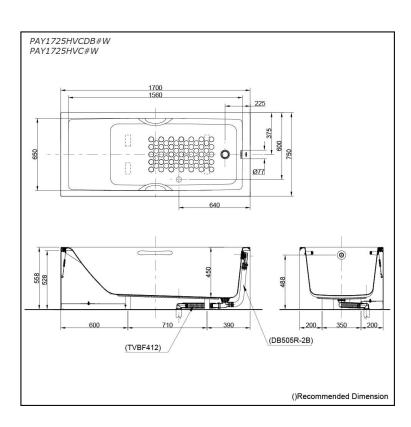

# Specifications 5

1700W x 750D x 558H mm Size:

Acrylic Material: **Actual Capacity:** 255L

Pop-up Waste: Included Waste

(PAY1725HVCDB#W) Not Include (PAY1725HVC#W)

# Parts description

Fittings is not included.

- PAY1725HVCDB#W
  - Acrylic Apron Bathtub (w/ Hand Grip)
  - w/ DB505R-2B (Pop-up Waste) w/ TVBF412 (Flexible Drain Hose)
- PAY1725HVC#W Acrylic Apron Bathtub (w/ Hand Grip)

#### **Optional Parts**

- DB505R-2B (PAY1725HVC#W) Pop-up Waste
- TVBF412 (PAY1725HVC#W) Flexible Drain Hose

White