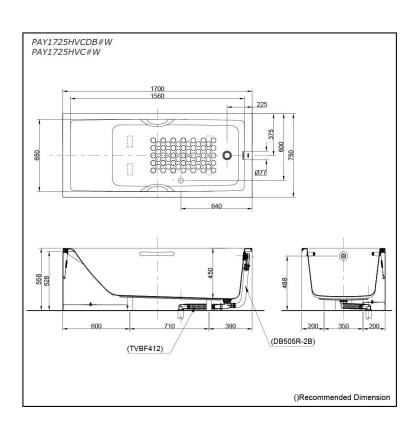

# **S**pecifications

Size: 1700W x 750D x 558H mm

Material: Acrylic
Actual Capacity: 255L

Pop-up Waste: Included Waste

(PAY1725HVCDB#W) Not Include (PAY1725HVC#W)

# Parts description

Fittings is not included.

- PAY1725HVCDB#W
  - Acrylic Apron Bathtub (w/ Hand Grip)
  - w/ DB505R-2B (Pop-up Waste) - w/ TVBF412 (Flexible Drain Hose)
- PAY1725HVC#W
  Acrylic Apron Bathtub
  (w/ Hand Grip)

#### **Optional Parts**

- DB505R-2B (PAY1725HVC#W) Pop-up Waste
- TVBF412 (PAY1725HVC#W) Flexible Drain Hose

White