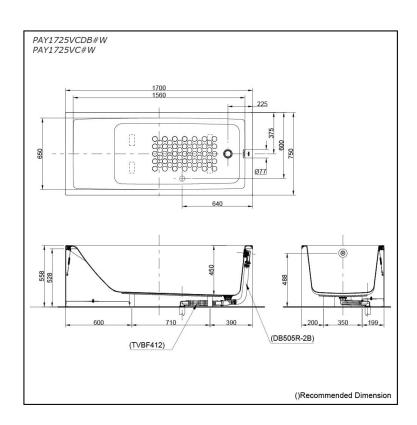

## PAY1725VCDB#W **PAY1725VC#W**

# pecifications

1700W x 750D x 558H mm Size:

Material: Acrylic **Actual Capacity:** 255L

Pop-up Waste:

Included Waste (PAY1725VCDB#W) Not Include (PAY1725VC#W)

# Parts description

Fittings is **not included.** 

PAY1725VCDB#W

Acrylic Apron Bathtub

- (w/o Hand Grip) w/ DB505R-2B (Pop-up Waste) w/ TVBF412 (Flexible Drain Hose)
- PAY1725VC#W Acrylic Apron Bathtub (w/o Hand Grip)

#### **Optional Parts**

- DB505R-2B (PAY1725VC#W) Pop-up Waste
- TVBF412 (PAY1725VC#W) Flexible Drain Hose

White