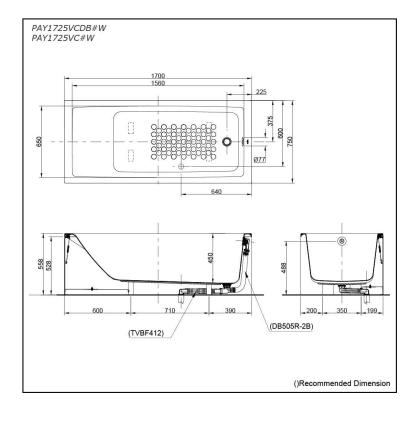

### PAY1725VCDB#W **PAY1725VC#W**

#### pecifications S

| Size:            | 1700W x 750D x 558H mm            |
|------------------|-----------------------------------|
| Material:        | Acrylic                           |
| Actual Capacity: | 255L                              |
| Pop-up Waste:    | Included Waste<br>(PAY1725VCDB#W) |

#### Fittings is not included.

- PAY1725VCDB#W • Acrylic Apron Bathtub (w/o Hand Grip) - w/ DB505R-2B (Pop-up Waste) - w/ TVBF412 (Flexible Drain Hose)
- PAY1725VC#W Acrylic Apron Bathtub (w/o Hand Grip)

#### **Optional Parts**

- 0 DB505R-2B (PAY1725VC#W) Pop-up Waste
- TVBF412 (PAY1725VC#W) Flexible Drain Hose 0

olors С

White