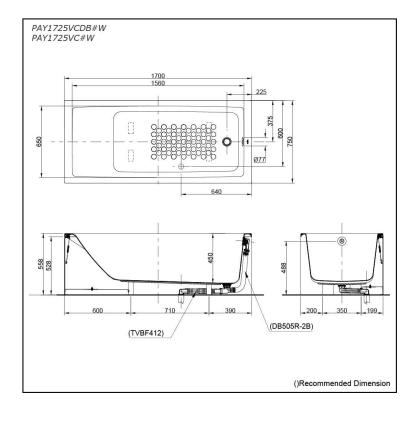

#### pecifications S

| Size:            | 1700W x 750D x 558H mm            |
|------------------|-----------------------------------|
| Material:        | Acrylic                           |
| Actual Capacity: | 255L                              |
| Pop-up Waste:    | Included Waste<br>(PAY1725VCDB#W) |

#### Fittings is not included.

- PAY1725VCDB#W • Acrylic Apron Bathtub (w/o Hand Grip) - w/ DB505R-2B (Pop-up Waste) - w/ TVBF412 (Flexible Drain Hose)
- PAY1725VC#W Acrylic Apron Bathtub (w/o Hand Grip)

#### **Optional Parts**

- 0 DB505R-2B (PAY1725VC#W) Pop-up Waste
- TVBF412 (PAY1725VC#W) Flexible Drain Hose 0

olors С

White