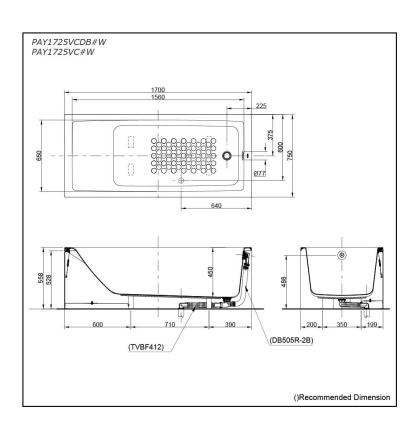

# pecifications

1700W x 750D x 558H mm Size:

Material: Acrylic **Actual Capacity:** 255L

Pop-up Waste:

Included Waste (PAY1725VCDB#W) Not Include (PAY1725VC#W)

# Parts description

Fittings is **not included.** 

PAY1725VCDB#W

Acrylic Apron Bathtub

- (w/o Hand Grip) w/ DB505R-2B (Pop-up Waste) w/ TVBF412 (Flexible Drain Hose)
- PAY1725VC#W Acrylic Apron Bathtub (w/o Hand Grip)

#### **Optional Parts**

- DB505R-2B (PAY1725VC#W) Pop-up Waste
- TVBF412 (PAY1725VC#W) Flexible Drain Hose

White