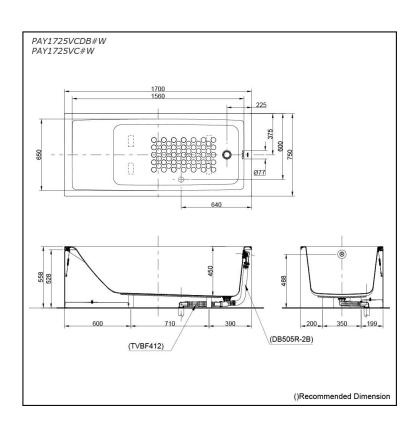

# pecifications

1700W x 750D x 558H mm Size:

Material: Acrylic **Actual Capacity:** 255L

Pop-up Waste:

Included Waste (PAY1725VCDB#W) Not Include (PAY1725VC#W)

# Parts description

Fittings is **not included.** 

PAY1725VCDB#W

Acrylic Apron Bathtub

- (w/o Hand Grip) w/ DB505R-2B (Pop-up Waste) w/ TVBF412 (Flexible Drain Hose)
- PAY1725VC#W Acrylic Apron Bathtub (w/o Hand Grip)

#### **Optional Parts**

- DB505R-2B (PAY1725VC#W) Pop-up Waste
- TVBF412 (PAY1725VC#W) Flexible Drain Hose

White