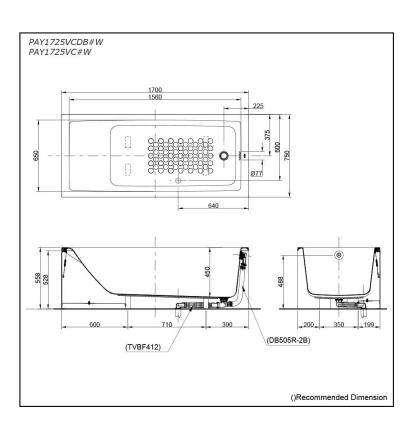

# pecifications

1700W x 750D x 558H mm Size:

Material: Acrylic **Actual Capacity:** 255L

Pop-up Waste:

Included Waste (PAY1725VCDB#W) Not Include (PAY1725VC#W)

# Parts description

Fittings is **not included.** 

- PAY1725VCDB#W Acrylic Apron Bathtub
  - (w/o Hand Grip) w/ DB505R-2B (Pop-up Waste) w/ TVBF412 (Flexible Drain Hose)
- PAY1725VC#W Acrylic Apron Bathtub (w/o Hand Grip)

#### **Optional Parts**

- DB505R-2B (PAY1725VC#W) Pop-up Waste
- TVBF412 (PAY1725VC#W) Flexible Drain Hose

White