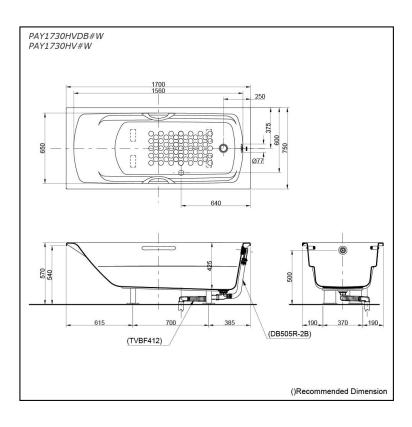

# Specifications 5

Size: 1700W x 750D x 570H mm

Acrylic Material: 214L **Actual Capacity:** 

Pop-up Waste: Included Waste

(PAY1730HVDB#W) Not Include (PAY1730HV#W)

# Parts description

Fittings is not included.

PAY1730HVDB#W

- Acrylic Non-Apron Bathtub (w/ Hand Grip) w/ DB505R-2B (Pop-up Waste) w/ TVBF412 (Flexible Drain Hose)
- PAY1730HV#W Acrylic Non-Apron Bathtub (w/ Hand Grip)

#### **Optional Parts**

- DB505R-2B (PAY1730HV#W) Pop-up Waste
- TVBF412 (PAY1730HV#W) Flexible Drain Hose

White