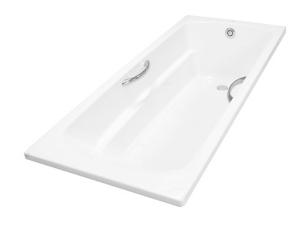

#### **ACRYLIC** Non-Apron Bathtub

## eatures

- Sleek Design with Seamless Joint
- Ideal curves, shapes and angles that fit user body naturally for maximum comfort
- Luxuriously deep bathing well
- Handgrips on both sides, considerate and