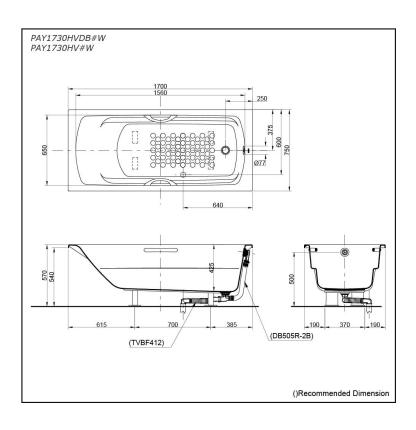

# Specifications 5

Size: 1700W x 750D x 570H mm

Acrylic Material: 214L **Actual Capacity:** 

Pop-up Waste: Included Waste

(PAY1730HVDB#W) Not Include (PAY1730HV#W)

# Parts description

Fittings is not included.

PAY1730HVDB#W

Acrylic Non-Apron Bathtub (w/ Hand Grip) - w/ DB505R-2B (Pop-up Waste) - w/ TVBF412 (Flexible Drain Hose)

- PAY1730HV#W Acrylic Non-Apron Bathtub (w/ Hand Grip)

#### **Optional Parts**

- DB505R-2B (PAY1730HV#W) Pop-up Waste
- TVBF412 (PAY1730HV#W) Flexible Drain Hose

White