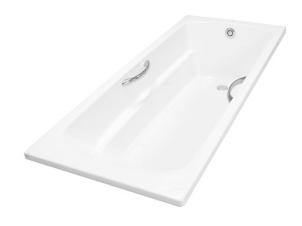

#### **ACRYLIC** Non-Apron Bathtub

## eatures

- Sleek Design with Seamless Joint
- Ideal curves, shapes and angles that fit user body naturally for maximum comfort
- Luxuriously deep bathing well
- Handgrips on both sides, considerate and

# Specifications 5

Size: 1700W x 750D x 570H mm

Acrylic Material: 214L **Actual Capacity:** 

Pop-up Waste: Included Waste

(PAY1730HVDB#W) Not Include (PAY1730HV#W)