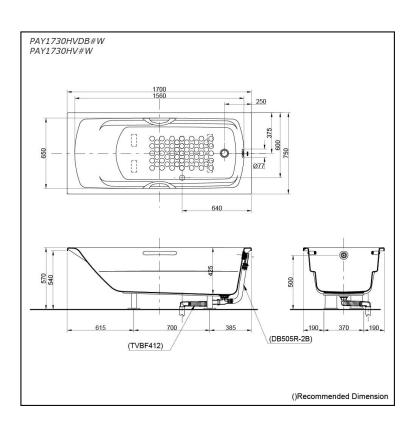

### PAY1730HVDB#W **PAY1730HV#W**

# Specifications 5

Size: 1700W x 750D x 570H mm

Acrylic Material: 214L **Actual Capacity:** 

Pop-up Waste: Included Waste

(PAY1730HVDB#W) Not Include (PAY1730HV#W)

## Parts description

Fittings is not included.

- PAY1730HVDB#W
  - Acrylic Non-Apron Bathtub (w/ Hand Grip) w/ DB505R-2B (Pop-up Waste) w/ TVBF412 (Flexible Drain Hose)
- PAY1730HV#W

Acrylic Non-Apron Bathtub (w/ Hand Grip)

#### **Optional Parts**

- DB505R-2B (PAY1730HV#W) Pop-up Waste
- TVBF412 (PAY1730HV#W) Flexible Drain Hose

White