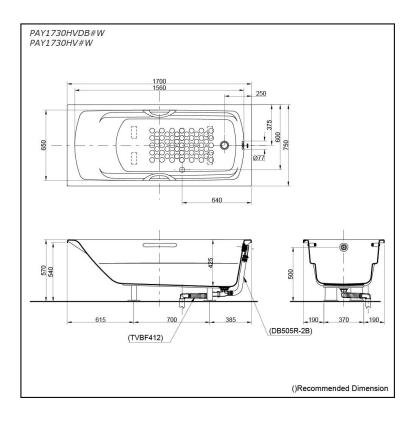

## **S**pecifications

Size: Material: Actual Capacity: Pop-up Waste:

1700W x 750D x 570H mm Acrylic

214L

Included Waste (PAY1730HVDB#W) Not Include (PAY1730HV#W)

# Parts description

Fittings is not included.

- PAY1730HVDB#W • Acrylic Non-Apron Bathtub (w/ Hand Grip) - w/ DB505R-2B (Pop-up Waste) - w/ TVBF412 (Flexible Drain Hose)
- PAY1730HV#W . Acrylic Non-Apron Bathtub (w/ Hand Grip)

#### **Optional Parts**

- DB505R-2B (PAY1730HV#W) 0 Pop-up Waste
- TVBF412 (PAY1730HV#W) Flexible Drain Hose 0

White