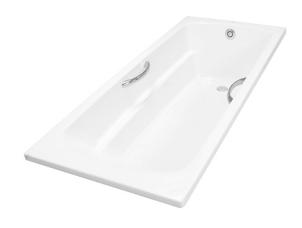

#### **ACRYLIC** Non-Apron Bathtub

## eatures

- Sleek Design with Seamless Joint
- Ideal curves, shapes and angles that fit user body naturally for maximum comfort
- Luxuriously deep bathing well
- Handgrips on both sides, considerate and

# Specifications 5

Size: 1700W x 750D x 570H mm

Acrylic Material: 214L **Actual Capacity:** 

Pop-up Waste: Included Waste

(PAY1730HVDB#W) Not Include (PAY1730HV#W)