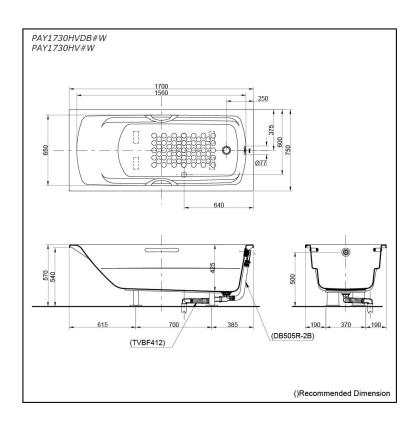

## PAY1730HVDB#W **PAY1730HV#W**

# Specifications 5

Size: 1700W x 750D x 570H mm

Acrylic Material: 214L **Actual Capacity:** 

Pop-up Waste: Included Waste

(PAY1730HVDB#W) Not Include (PAY1730HV#W)

# Parts description

Fittings is not included.

PAY1730HVDB#W

Acrylic Non-Apron Bathtub (w/ Hand Grip) - w/ DB505R-2B (Pop-up Waste) - w/ TVBF412 (Flexible Drain Hose)

- PAY1730HV#W Acrylic Non-Apron Bathtub (w/ Hand Grip)

#### **Optional Parts**

- DB505R-2B (PAY1730HV#W) Pop-up Waste
- TVBF412 (PAY1730HV#W) Flexible Drain Hose

White