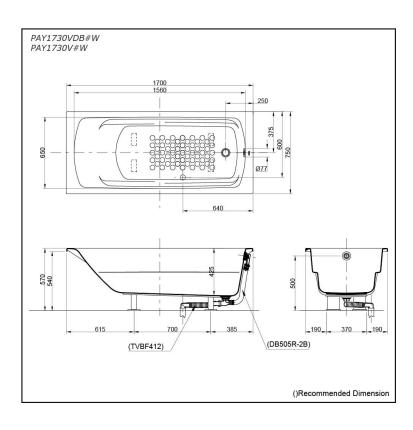

# pecifications

1700W x 750D x 570H mm Size:

Material: Acrylic **Actual Capacity:** 214L

Pop-up Waste:

Included Waste (PAY1730VDB#W) Not Include (PAY1730V#W)

# **P**arts description

Fittings is **not included.** 

- PAY1730VDB#W
  - Acrylic Non-Apron Bathtub
  - (w/o Hand Grip)
    w/ DB505R-2B (Pop-up Waste)
    w/ TVBF412 (Flexible Drain Hose)
- PAY1730V#W Acrylic Non-Apron Bathtub (w/o Hand Grip)

#### **Optional Parts**

- DB505R-2B (PAY1730V#W) Pop-up Waste
- TVBF412 (PAY1730V#W) Flexible Drain Hose

White