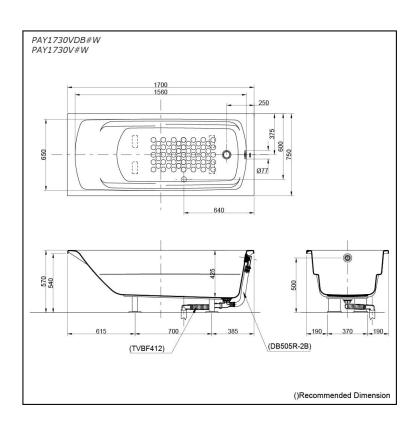

# pecifications

1700W x 750D x 570H mm Size:

Material: Acrylic **Actual Capacity:** 214L

Pop-up Waste:

Included Waste (PAY1730VDB#W) Not Include (PAY1730V#W)

# **P**arts description

Fittings is **not included.** 

- PAY1730VDB#W
  - Acrylic Non-Apron Bathtub (w/o Hand Grip)
    - w/ DB505R-2B (Pop-up Waste)
    - w/ TVBF412 (Flexible Drain Hose)
- PAY1730V#W Acrylic Non-Apron Bathtub (w/o Hand Grip)

#### **Optional Parts**

- DB505R-2B (PAY1730V#W) Pop-up Waste
- TVBF412 (PAY1730V#W) Flexible Drain Hose

White