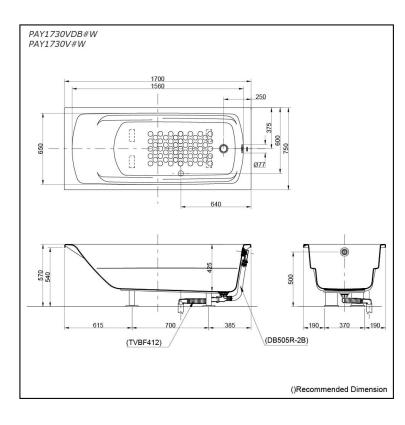

### pecifications

| Size:            | 1700W x 750D x 570H mm           |
|------------------|----------------------------------|
| Material:        | Acrylic                          |
| Actual Capacity: | 214L                             |
| Pop-up Waste:    | Included Waste<br>(PAY1730VDB#W) |

, #W) Not Include (PAY1730V#W)

# Parts description

#### Fittings is not included.

- PAY1730VDB#W • Acrylic Non-Apron Bathtub (w/o Hand Grip) - w/ DB505R-2B (Pop-up Waste) - w/ TVBF412 (Flexible Drain Hose)
- PAY1730V#W . Acrylic Non-Apron Bathtub (w/o Hand Grip)

#### **Optional Parts**

- 0 DB505R-2B (PAY1730V#W) Pop-up Waste
- TVBF412 (PAY1730V#W) Flexible Drain Hose 0

olors С

White