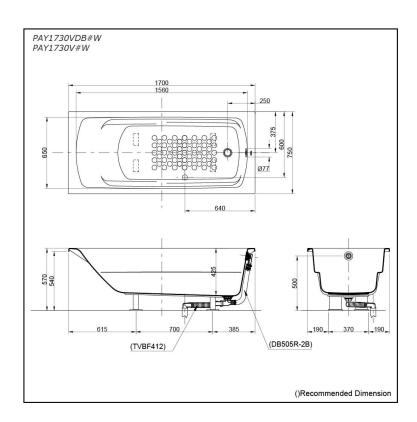

# pecifications

1700W x 750D x 570H mm Size:

Material: Acrylic **Actual Capacity:** 214L

Pop-up Waste:

Included Waste (PAY1730VDB#W) Not Include (PAY1730V#W)

# **P**arts description

Fittings is **not included.** 

PAY1730VDB#W

Acrylic Non-Apron Bathtub

- (w/o Hand Grip)
  w/ DB505R-2B (Pop-up Waste)
  w/ TVBF412 (Flexible Drain Hose)
- PAY1730V#W Acrylic Non-Apron Bathtub (w/o Hand Grip)

#### **Optional Parts**

- DB505R-2B (PAY1730V#W) Pop-up Waste
- TVBF412 (PAY1730V#W) Flexible Drain Hose

White