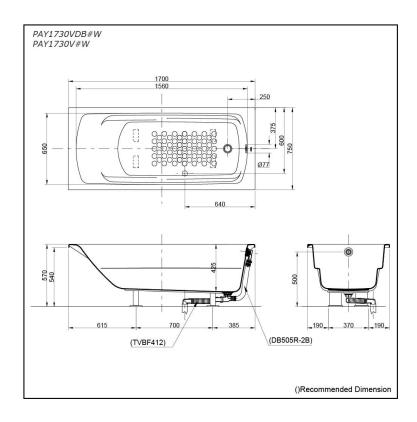

## **PAY1730VDB#W PAY1730V#W**

# pecifications

1700W x 750D x 570H mm Size:

Material: Acrylic **Actual Capacity:** 214L

Pop-up Waste:

Included Waste (PAY1730VDB#W) Not Include (PAY1730V#W)

# **P**arts description

Fittings is **not included.** 

- PAY1730VDB#W
  - Acrylic Non-Apron Bathtub (w/o Hand Grip)
    - w/ DB505R-2B (Pop-up Waste)
    - w/ TVBF412 (Flexible Drain Hose)
- PAY1730V#W
- Acrylic Non-Apron Bathtub (w/o Hand Grip)

#### **Optional Parts**

- DB505R-2B (PAY1730V#W) Pop-up Waste
- TVBF412 (PAY1730V#W) Flexible Drain Hose

White