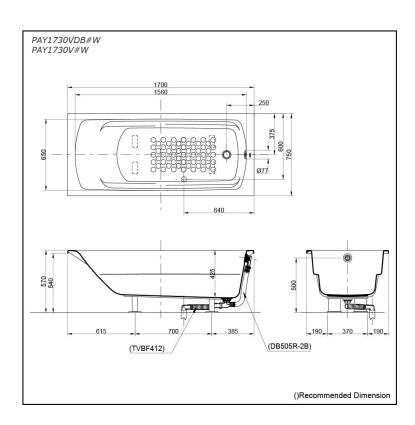

# pecifications

1700W x 750D x 570H mm Size:

Material: Acrylic **Actual Capacity:** 214L

Pop-up Waste:

Included Waste (PAY1730VDB#W) Not Include (PAY1730V#W)

# **P**arts description

Fittings is **not included.** 

PAY1730VDB#W

Acrylic Non-Apron Bathtub (w/o Hand Grip)
- w/ DB505R-2B (Pop-up Waste)
- w/ TVBF412 (Flexible Drain Hose)

- PAY1730V#W Acrylic Non-Apron Bathtub (w/o Hand Grip)

#### **Optional Parts**

- DB505R-2B (PAY1730V#W) Pop-up Waste
- TVBF412 (PAY1730V#W) Flexible Drain Hose

White