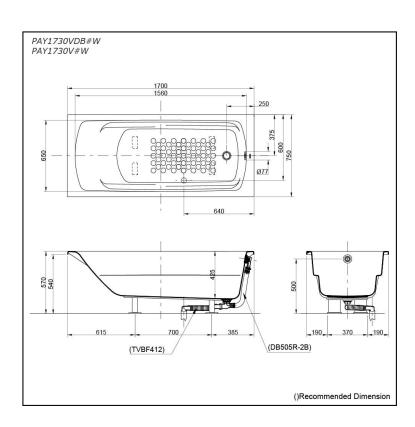

### **PAY1730VDB#W PAY1730V#W**

# pecifications

1700W x 750D x 570H mm Size:

Material: Acrylic **Actual Capacity:** 214L

Pop-up Waste:

Included Waste (PAY1730VDB#W) Not Include (PAY1730V#W)

# **P**arts description

Fittings is **not included.** 

- PAY1730VDB#W
  - Acrylic Non-Apron Bathtub (w/o Hand Grip)
    - w/ DB505R-2B (Pop-up Waste)
    - w/ TVBF412 (Flexible Drain Hose)
- PAY1730V#W

Acrylic Non-Apron Bathtub (w/o Hand Grip)

**Optional Parts** 

- DB505R-2B (PAY1730V#W) Pop-up Waste
- TVBF412 (PAY1730V#W) Flexible Drain Hose

White