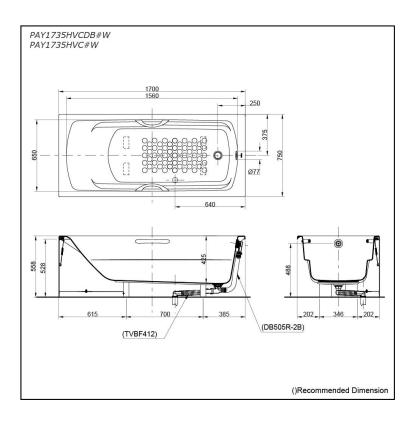

# Specifications 4 1

Size: 1700W x 750D x 558H mm

Material: Acrylic Actual Capacity: 214L

Pop-up Waste: Included Waste

(PAY1735HVCDB#W) Not Include (PAY1735HVC#W)

# Parts description

Fittings is not included.

- PAY1735HVCDB#W
  - Acrylic Apron Bathtub (w/ Hand Grip)
  - w/ DB505R-2B (Pop-up Waste) - w/ TVBF412 (Flexible Drain Hose)
- PAY1735HVC#W
   Acrylic Apron Bathtub
   (w/ Hand Grip)

#### Optional Parts

- DB505R-2B (PAY1735HVC#W) Pop-up Waste
- TVBF412 (PAY1735HVC#W) Flexible Drain Hose

White