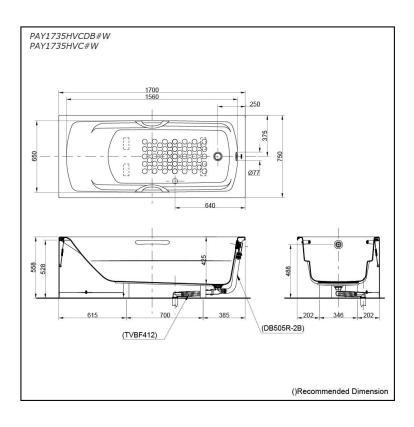

# Specifications 5

Size: 1700W x 750D x 558H mm

Acrylic Material: 214L **Actual Capacity:** 

Pop-up Waste: Included Waste

(PAY1735HVCDB#W) Not Include (PAY1735HVC#W)

# Parts description

Fittings is not included.

- PAY1735HVCDB#W
  - Acrylic Apron Bathtub (w/ Hand Grip)
  - w/ DB505R-2B (Pop-up Waste) w/ TVBF412 (Flexible Drain Hose)
- PAY1735HVC#W Acrylic Apron Bathtub (w/ Hand Grip)

#### **Optional Parts**

- DB505R-2B (PAY1735HVC#W) Pop-up Waste
- TVBF412 (PAY1735HVC#W) Flexible Drain Hose

White