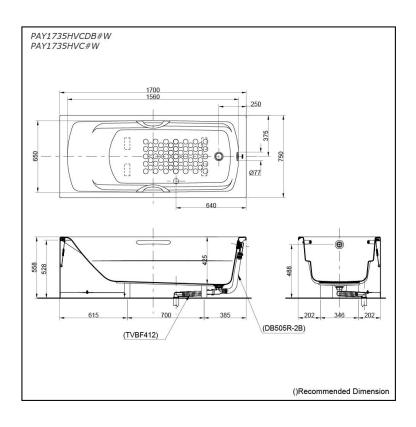

# Specifications 5

1700W x 750D x 558H mm Size:

Acrylic Material: 214L **Actual Capacity:** 

Pop-up Waste: Included Waste

(PAY1735HVCDB#W) Not Include (PAY1735HVC#W)

# Parts description

Fittings is not included.

- PAY1735HVCDB#W
  - Acrylic Apron Bathtub (w/ Hand Grip)
  - w/ DB505R-2B (Pop-up Waste) w/ TVBF412 (Flexible Drain Hose)
- PAY1735HVC#W Acrylic Apron Bathtub (w/ Hand Grip)

#### **Optional Parts**

- DB505R-2B (PAY1735HVC#W) Pop-up Waste
- TVBF412 (PAY1735HVC#W) Flexible Drain Hose

White