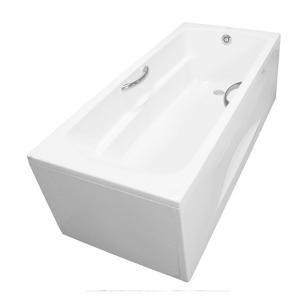

#### ACRYLIC Apron Bathtub

## **a**eatures

- Sleek Design with Seamless Joint
- Ideal curves, shapes and angles that fit user body naturally for maximum comfort
- Luxuriously deep bathing well
- Handgrips on both sides, considerate and delicate