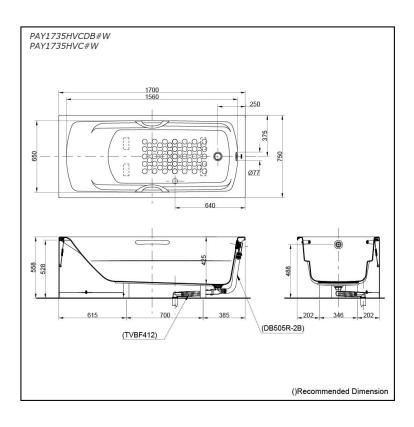

# Specifications 4 1

Size: 1700W x 750D x 558H mm

Material: Acrylic Actual Capacity: 214L

Pop-up Waste: Included Waste

(PAY1735HVCDB#W) Not Include (PAY1735HVC#W)

# Parts description

Fittings is not included.

- PAY1735HVCDB#W
  - Acrylic Apron Bathtub (w/ Hand Grip)
  - w/ DB505R-2B (Pop-up Waste) - w/ TVBF412 (Flexible Drain Hose)
- W/ 178F412 (Flexible Drain
   PAY1735HVC#W
   Acrylic Apron Bathtub
   (w/ Hand Grip)

#### **Optional Parts**

- DB505R-2B (PAY1735HVC#W) Pop-up Waste
- TVBF412 (PAY1735HVC#W) Flexible Drain Hose

White