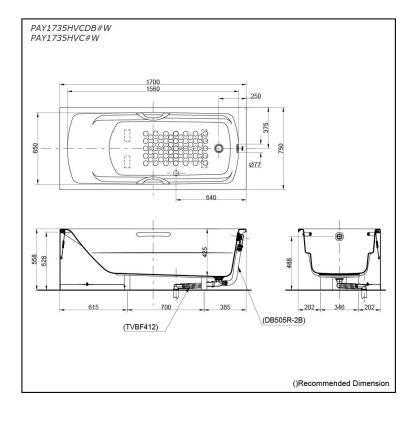

#### PAY1735HVCDB#W PAY1735HVC#W

## **S**pecifications

Size: Material: Actual Capacity: Pop-up Waste: 1700W x 750D x 558H mm Acrylic

acity: 214L

Included Waste (PAY1735HVCDB#W) Not Include (PAY1735HVC#W)

# **P**arts description

Fittings is not included.

- PAY1735HVCDB#W Acrylic Apron Bathtub (w/ Hand Grip)
  - w/ DB505R-2B (Pop-up Waste) - w/ TVBF412 (Flexible Drain Hose)
- **PAY1735HVC#W** Acrylic Apron Bathtub (w/ Hand Grip)

#### **Optional Parts**

- DB505R-2B (PAY1735HVC#W) Pop-up Waste
- TVBF412 (PAY1735HVC#W) Flexible Drain Hose

White