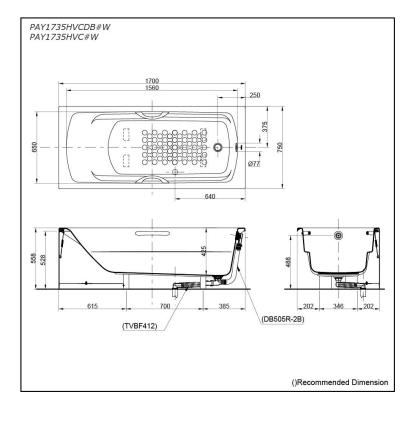

#### PAY1735HVCDB#W PAY1735HVC#W

## **S**pecifications

Size: Material: Actual Capacity: Pop-up Waste: 1700W x 750D x 558H mm Acrylic

acity: 214L

Included Waste (PAY1735HVCDB#W) Not Include (PAY1735HVC#W)

# **P**arts description

Fittings is not included.

- PAY1735HVCDB#W Acrylic Apron Bathtub (w/ Hand Grip)
  - w/ DB505R-2B (Pop-up Waste) - w/ TVBF412 (Flexible Drain Hose)
- **PAY1735HVC#W** Acrylic Apron Bathtub (w/ Hand Grip)

#### **Optional Parts**

- DB505R-2B (PAY1735HVC#W) Pop-up Waste
- TVBF412 (PAY1735HVC#W) Flexible Drain Hose

White