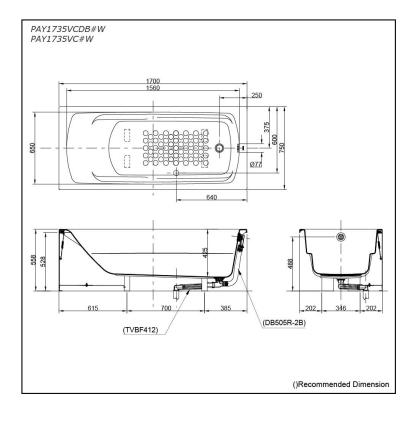

### PAY1735VCDB#W **PAY1735VC#W**

#### pecifications S

| Size:            | 1700W x 750D x 558H mm            |
|------------------|-----------------------------------|
| Material:        | Acrylic                           |
| Actual Capacity: | 214L                              |
| Pop-up Waste:    | Included Waste<br>(PAY1735VCDB#W) |

#### Fittings is not included.

- PAY1735VCDB#W • Acrylic Apron Bathtub (w/o Hand Grip) - w/ DB505R-2B (Pop-up Waste) - w/ TVBF412 (Flexible Drain Hose)
- PAY1735VC#W . Acrylic Apron Bathtub (w/o Hand Grip)

#### **Optional Parts**

- 0 DB505R-2B (PAY1735VC#W) Pop-up Waste
- TVBF412 (PAY1735VC#W) Flexible Drain Hose 0

olors С

White