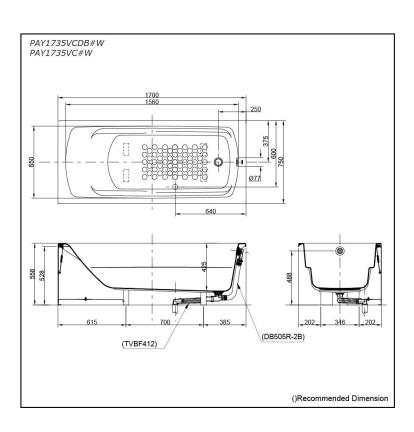

# pecifications

1700W x 750D x 558H mm Size:

Material: Acrylic **Actual Capacity:** 214L

Pop-up Waste:

Included Waste (PAY1735VCDB#W) Not Include (PAY1735VC#W)

# Parts description

Fittings is **not included.** 

PAY1735VCDB#W

Acrylic Apron Bathtub

- (w/o Hand Grip) w/ DB505R-2B (Pop-up Waste) w/ TVBF412 (Flexible Drain Hose)
- PAY1735VC#W Acrylic Apron Bathtub (w/o Hand Grip)

#### **Optional Parts**

- DB505R-2B (PAY1735VC#W) Pop-up Waste
- TVBF412 (PAY1735VC#W) Flexible Drain Hose

White