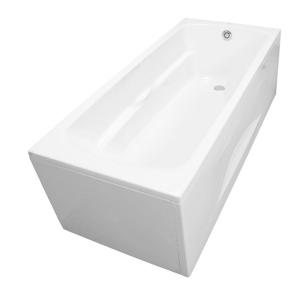

#### **ACRYLIC** Apron Bathtub

## eatures

- Sleek Design with Seamless Joint
- Ideal curves, shapes and angles that fit user body naturally for maximum comfort
- Luxuriously deep bathing well