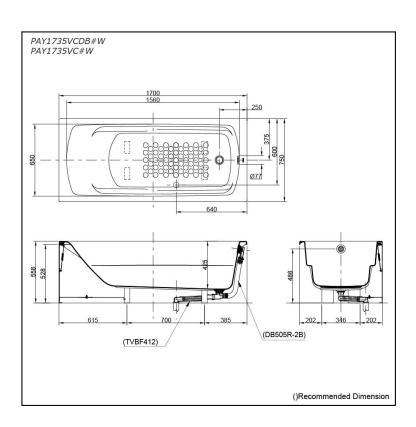

# pecifications

1700W x 750D x 558H mm Size:

Material: Acrylic **Actual Capacity:** 214L

Pop-up Waste:

Included Waste (PAY1735VCDB#W) Not Include (PAY1735VC#W)

# Parts description

Fittings is **not included.** 

- PAY1735VCDB#W
  - Acrylic Apron Bathtub

  - (w/o Hand Grip) w/ DB505R-2B (Pop-up Waste) w/ TVBF412 (Flexible Drain Hose)
- PAY1735VC#W Acrylic Apron Bathtub (w/o Hand Grip)

#### **Optional Parts**

- DB505R-2B (PAY1735VC#W) Pop-up Waste
- TVBF412 (PAY1735VC#W) Flexible Drain Hose

White