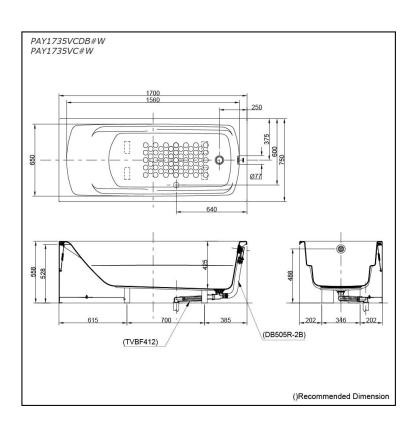

# pecifications

1700W x 750D x 558H mm Size:

Material: Acrylic **Actual Capacity:** 214L

Pop-up Waste:

Included Waste (PAY1735VCDB#W) Not Include (PAY1735VC#W)

# Parts description

Fittings is **not included.** 

PAY1735VCDB#W

Acrylic Apron Bathtub

- (w/o Hand Grip) w/ DB505R-2B (Pop-up Waste) w/ TVBF412 (Flexible Drain Hose)
- PAY1735VC#W Acrylic Apron Bathtub (w/o Hand Grip)

#### **Optional Parts**

- DB505R-2B (PAY1735VC#W) Pop-up Waste
- TVBF412 (PAY1735VC#W) Flexible Drain Hose

White

1/1