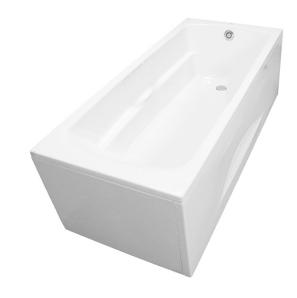

#### **ACRYLIC** Apron Bathtub

## eatures

- Sleek Design with Seamless Joint
- Ideal curves, shapes and angles that fit user body naturally for maximum comfort
- Luxuriously deep bathing well