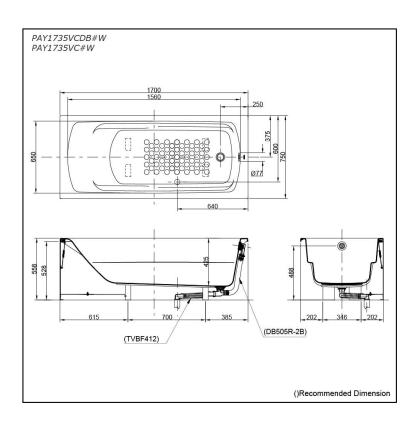

# pecifications

1700W x 750D x 558H mm Size:

Material: Acrylic **Actual Capacity:** 214L

Pop-up Waste:

Included Waste (PAY1735VCDB#W) Not Include (PAY1735VC#W)

# Parts description

Fittings is **not included.** 

PAY1735VCDB#W

Acrylic Apron Bathtub

- (w/o Hand Grip) w/ DB505R-2B (Pop-up Waste) w/ TVBF412 (Flexible Drain Hose)
- PAY1735VC#W Acrylic Apron Bathtub (w/o Hand Grip)

#### **Optional Parts**

- DB505R-2B (PAY1735VC#W) Pop-up Waste
- TVBF412 (PAY1735VC#W) Flexible Drain Hose

White