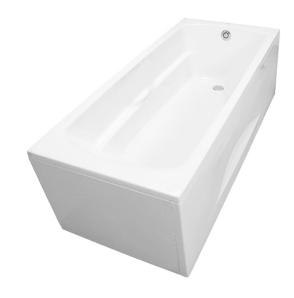

#### **ACRYLIC** Apron Bathtub

## eatures

- Sleek Design with Seamless Joint
- Ideal curves, shapes and angles that fit user body naturally for maximum comfort
- Luxuriously deep bathing well