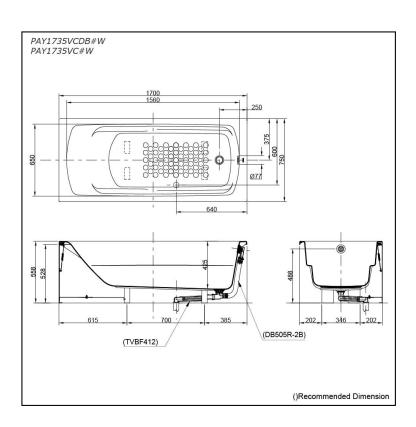

# pecifications

1700W x 750D x 558H mm Size:

Material: Acrylic **Actual Capacity:** 214L

Pop-up Waste:

Included Waste (PAY1735VCDB#W) Not Include (PAY1735VC#W)

# Parts description

Fittings is **not included.** 

PAY1735VCDB#W

Acrylic Apron Bathtub

- (w/o Hand Grip) w/ DB505R-2B (Pop-up Waste) w/ TVBF412 (Flexible Drain Hose)
- PAY1735VC#W Acrylic Apron Bathtub (w/o Hand Grip)

#### **Optional Parts**

- DB505R-2B (PAY1735VC#W) Pop-up Waste
- TVBF412 (PAY1735VC#W) Flexible Drain Hose

White