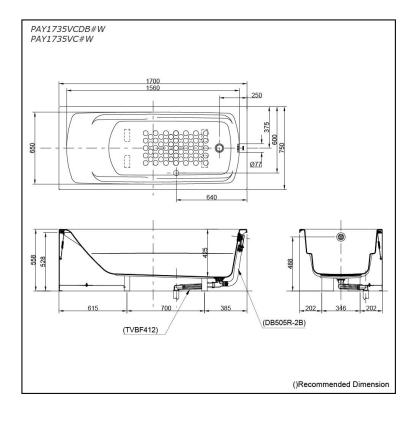

### PAY1735VCDB#W **PAY1735VC#W**

#### pecifications S

| Size:            | 1700W x 750D x 558H mm            |
|------------------|-----------------------------------|
| Material:        | Acrylic                           |
| Actual Capacity: | 214L                              |
| Pop-up Waste:    | Included Waste<br>(PAY1735VCDB#W) |

### Fittings is not included.

- PAY1735VCDB#W • Acrylic Apron Bathtub (w/o Hand Grip) - w/ DB505R-2B (Pop-up Waste) - w/ TVBF412 (Flexible Drain Hose)
- PAY1735VC#W . Acrylic Apron Bathtub (w/o Hand Grip)

#### **Optional Parts**

- 0 DB505R-2B (PAY1735VC#W) Pop-up Waste
- TVBF412 (PAY1735VC#W) Flexible Drain Hose 0

olors С

White