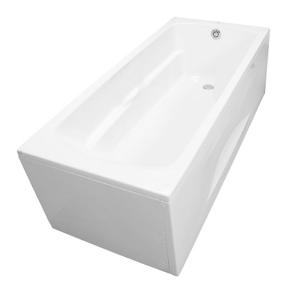

### ACRYLIC Apron Bathtub

# eatures

- Sleek Design with Seamless Joint .
- Ideal curves, shapes and angles that fit • user body naturally for maximum comfort
- Luxuriously deep bathing well