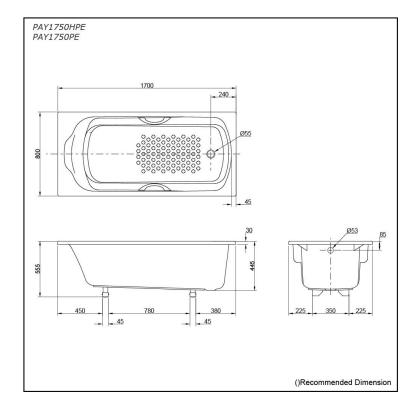

#### PAY1750HPE PAY1750PE

# **S**pecifications

| Size:            | 1700W x 800D x 555H mm |
|------------------|------------------------|
| Material:        | Acrylic                |
| Actual Capacity: | 157L                   |
| Pop-up Waste:    | Not Included           |