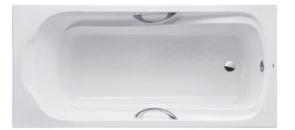

#### ACRYLIC Non-Apron Bathtub

#### PAY1750HPE PAY1750PE

# **F**eatures

- Luxuriously deep bathing well
- Ideal curves, shapes and angles that fit user body naturally for maximum comfort
- Slip-resistant surface
- Hand grips on both side, considerate and delicate

## Parts description

Fittings is not included.

- PAY1750HPE Acrylic Non-Apron Bathtub (w/ Hand Grip)
- Acrylic Non-Apron Bathtub (w/o Hand Grip)

White

18052024