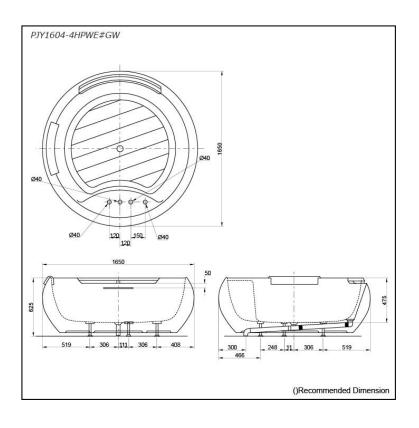

# PJY1604-4HPWE#GW

# **S**pecifications

| Size:            | 1650W x 1650D x 625H mm |
|------------------|-------------------------|
| Material:        | Reinforced Marble       |
| Actual Capacity: | 450L                    |
| Pop-up Waste:    | Included                |