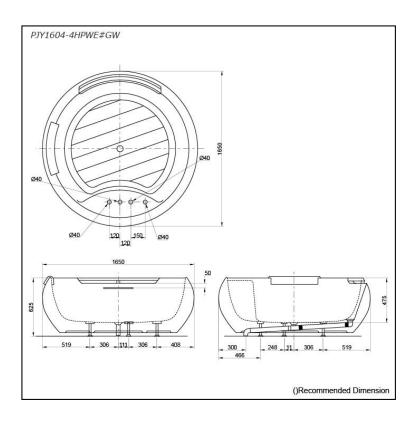

# PJY1604-4HPWE#GW

# **S**pecifications

| Size:            | 1650W x 1650D x 625H mm |
|------------------|-------------------------|
| Material:        | Reinforced Marble       |
| Actual Capacity: | 450L                    |
| Pop-up Waste:    | Included                |
|                  |                         |