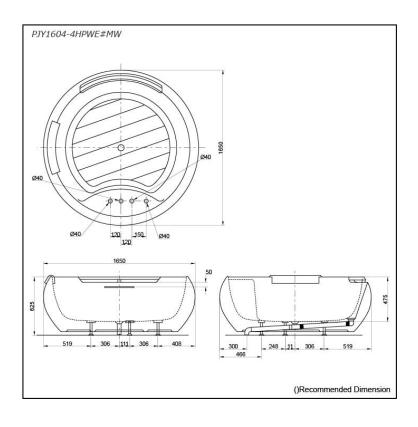

# PJY1604-4HPWE#MW

# **S**pecifications

| Size:            | 1650W x 1650D x 625H mm |
|------------------|-------------------------|
| Material:        | Reinforced Marble       |
| Actual Capacity: | 450L                    |
| Pop-up Waste:    | Included                |

### Parts description

Fittings is not included.

 PJY1604-4HPWE#MW Freestanding Bathtub (w/ Hand Grip)

Golors

Matte White (#MW)