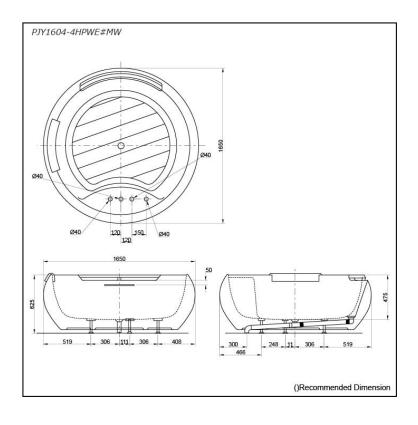

# PJY1604-4HPWE#MW

# **S**pecifications

| Size:            | 1650W x 1650D x 625H mm |
|------------------|-------------------------|
| Material:        | Reinforced Marble       |
| Actual Capacity: | 450L                    |
| Pop-up Waste:    | Included                |

### Parts description

Fittings is not included.

 PJY1604-4HPWE#MW Freestanding Bathtub (w/ Hand Grip)

Golors

Matte White (#MW)