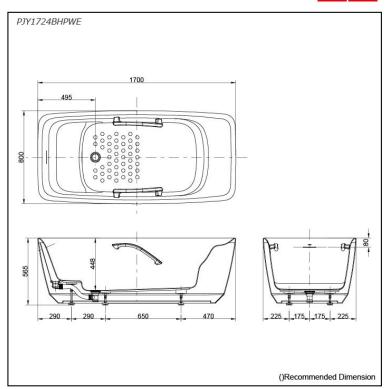

### PJY1724BHPWE

# **S**pecifications

Size: 1700W x 800D x 565H mm

Material: Reinforced Marble

Actual Capacity: 255L Pop-up Waste: Included