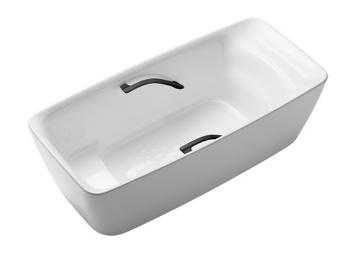

#### GALALATO Freestanding Bathtub

## 🖪 eatures

- Cast-acrylic construction provides years of durability
- Isinglass coating, create various shine of Pearl luster effect
- Provides a of meditative relaxation experience
- Slip-resistant surface
- Handgrips on both sides, considerate and delicate
- Recline Comfort provide a deep sensation of ease and tranquillity that brings relaxation beyond expectations

# Parts description

Fitting is not included.

 PJY1724BHPWE Freestanding Bathtub (w/ Hand Grip - Black)

Gloss White (#GW) Matte White (#MW)