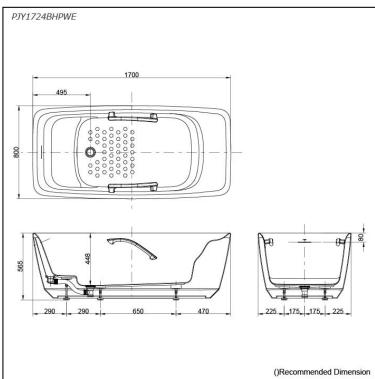

# Specifications 4 1

Size: 1700W x 800D x 565H mm

Material: Reinforced Marble

Actual Capacity: 255L Pop-up Waste: Included

# Parts description

Fitting is **not included.** 

 PJY1724BHPWE Freestanding Bathtub (w/ Hand Grip - Black)

Gloss White (#GW) Matte White (#MW)