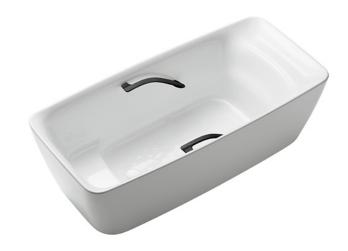

#### GALALATO Freestanding Bathtub

## **(2)** eatures

- Cast-acrylic construction provides years of durability
- Isinglass coating, create various shine of Pearl luster effect
- Provides a of meditative relaxation experience
- Slip-resistant surface
- Handgrips on both sides, considerate and delicate
- Recline Comfort provide a deep sensation of ease and tranquillity that brings relaxation beyond expectations

# Parts description

Fitting is **not included.** 

 PJY1724BHPWE Freestanding Bathtub (w/ Hand Grip - Black)

Gloss White (#GW) Matte White (#MW)