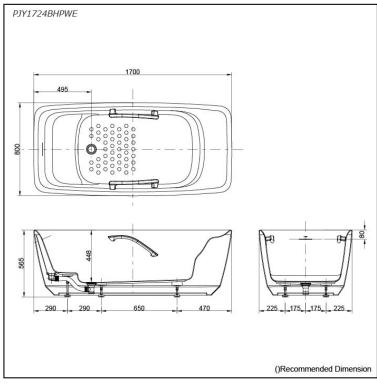

## PJY1724BHPWE

# **S**pecifications

| Size:            | 17 |
|------------------|----|
| Material:        | R  |
| Actual Capacity: | 25 |
| Pop-up Waste:    | In |

700W x 800D x 565H mm Reinforced Marble 55L ncluded